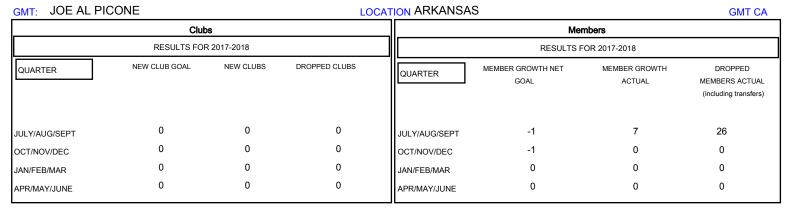

## GOALS AND ACTUAL NEW CLUBS CUMULATIVE

| DROPPED CLUBS: 0 |    | 3 CLUBS OF 33 ADDED 1 OR MORE<br>NEW MEMBERS | GENDER DISTRIBUTION           MALE         434 (61.13%)           FEMALE         276 (38.87%) |     |
|------------------|----|----------------------------------------------|-----------------------------------------------------------------------------------------------|-----|
| DROPPED MEMBERS  |    |                                              | Women Percentage Fiscal Year Goal: 20%                                                        |     |
| DECEASED         | 4  | CLICK HERE FOR CUMULATIVE MEMBERSHIP DATA    | TOTAL FAMILY UNIT MEMBERS                                                                     | 159 |
| CLUB CANCELLED   | 0  |                                              |                                                                                               | 80  |
| OTHER            | 22 |                                              | FAMILY MEMBERS PAYING HALF 8                                                                  |     |
| TOTAL            | 26 |                                              |                                                                                               |     |