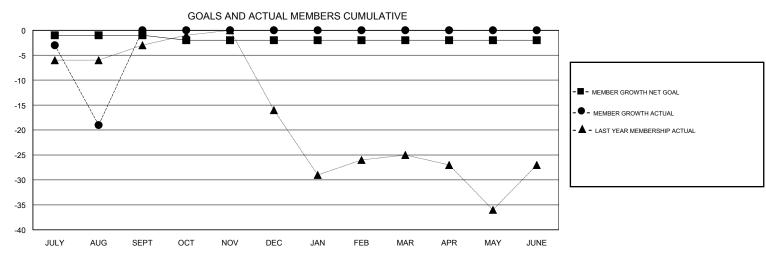

## GOALS AND ACTUAL NEW CLUBS CUMULATIVE

| DROPPED CLUBS: 0 |    | 3 CLUBS OF 33 ADDED 1 OR MORE<br>NEW MEMBERS | GENDER DISTRIBUTION           MALE         434 (61.13%)           FEMALE         276 (38.87%) |     |
|------------------|----|----------------------------------------------|-----------------------------------------------------------------------------------------------|-----|
| DROPPED MEMBERS  |    |                                              | Women Percentage Fiscal Year Goal: 20%                                                        |     |
| DECEASED         | 4  | CLICK HERE FOR CUMULATIVE MEMBERSHIP DATA    | TOTAL FAMILY UNIT MEMBERS                                                                     | 159 |
| CLUB CANCELLED   | 0  |                                              |                                                                                               | 80  |
| OTHER            | 22 |                                              | FAMILY MEMBERS PAYING HALF 8                                                                  |     |
| TOTAL            | 26 |                                              |                                                                                               |     |